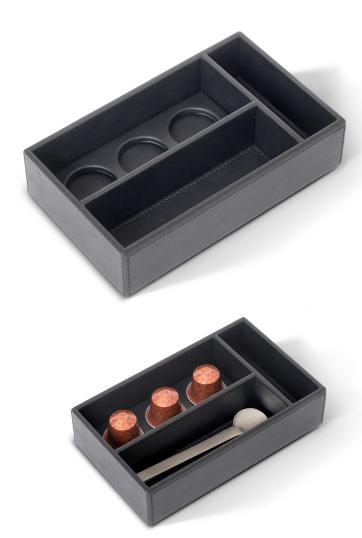

## condiment box 'Nouveau Black'

### **Features**

- luxurious black colour fabric and stitching
- 3 compartments to store capsules, teabags and sticks
- removable capsules divider
- functional with an elegant look
- · water repellant and easy to clean