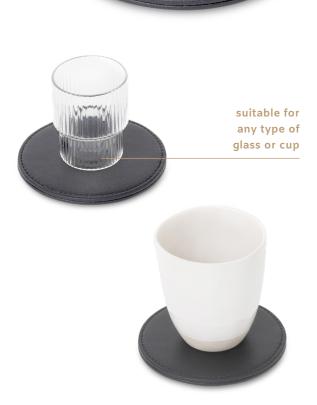

#### **Features**

- · luxurious black colour fabric and stitching
- · suitable for any type of glass or cup
- to protect the service of trays and tables
- diameter 100 mm, Thickness 5 mm
- water repellant and easy to clean