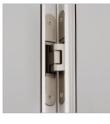

# Hinges:

- Anodised aluminium rising hinge with high-performance polymer
- Treads guarantee absolute freedom from maintenance and a silence, self-closing of the door
- Door hinges are generally used for door openings over 110°

- Optional available: hinges located in the door rebate which ensure a complete flush front wall
- Optional available: internal tube door closer for a self-closing function of the door