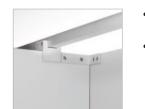

#### Headrail:

- Headrail recessed by 150 mm behind the front wall
- Aluminium brackets and angles ensure a stable construction

# Supports:

- Dividing wall with recessed support
- Support holder made of anodised aluminium
- Stabilisation of the front elements by means of T-connectors under the dividing wall and front element, tightly screwed