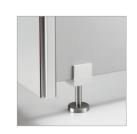

# Supports:

- Dividing wall with recessed support
- Support holder made of anodised aluminium
- Stabilisation of the front elements by means of T-connectors under the dividing wall and front element, tightly screwed