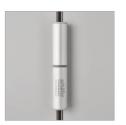

# Hinges:

- Anodised aluminium rising hinge with high-performance polymer
- Treads guarantee absolute freedom from maintenance and a silence, self-closing of the door
- Door hinges are generally used for door openings over 110°

- Optional available: hinges located in the door rebate which ensure a complete flush front wall
- Optional available: internal tube door closer for a self-closing function of the door