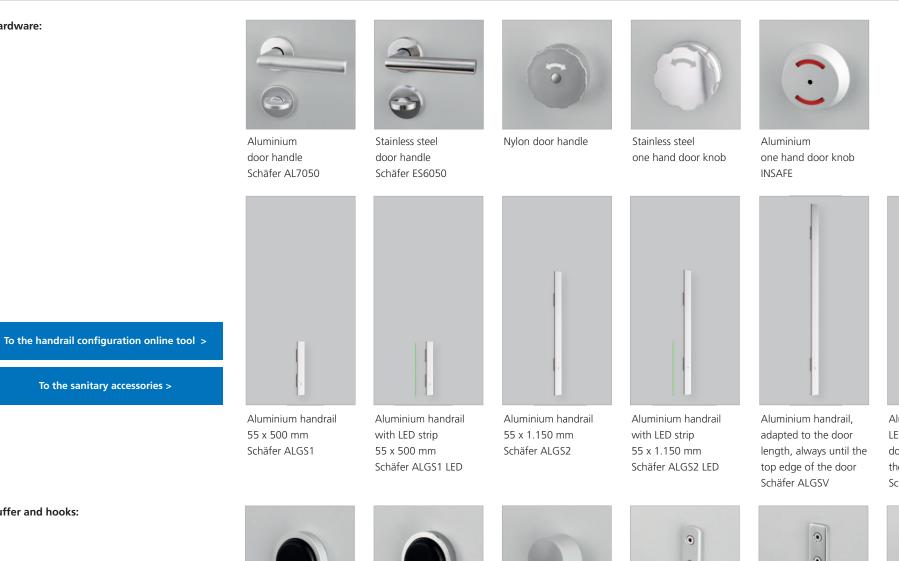

#### Buffer and hooks:

Aluminium buffer Schäfer AL7015

Stainless steel buffer Schäfer ES6015

Nylon buffer Schäfer N8015

Aluminium hook Schäfer AL7011

Stainless steel hook

Schäfer ES6011

Nylon hook Schäfer N8010