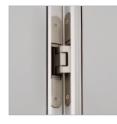

## Supports:

• Stainless steel supports, height-adjustable

• Aluminium supports, height-adjustable, price neutral

Hinges:

- Anodised aluminium rising hinge with high-performance polymer
- Treads guarantee absolute freedom from maintenance and a silence, self-closing of the door
- Door hinges are generally used for door openings over 110°

- Optional available: hinges located in the door rebate which ensure a complete flush front wall
- Optional available: internal tube door closer for a self-closing function of the door

• Self-closing doors through an integrated tenon hinge for a max. door opening of 110°