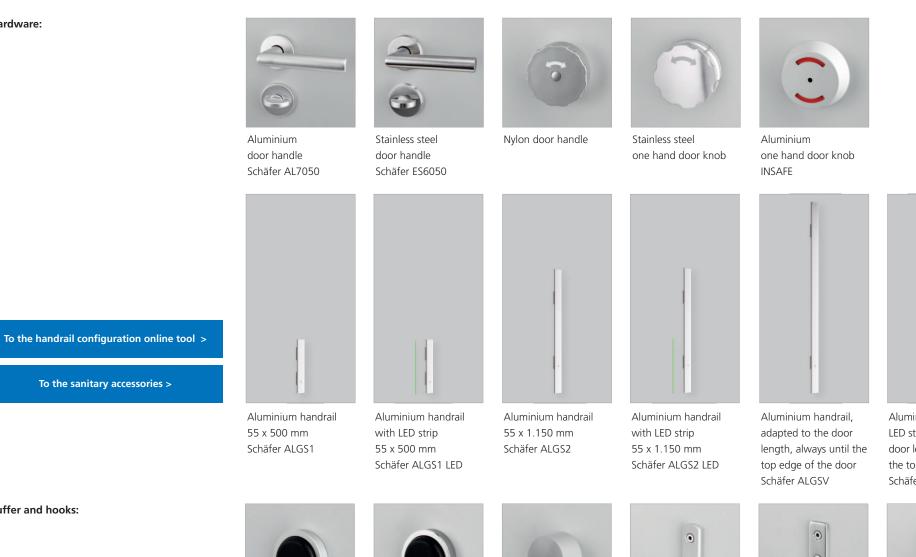

## Variation of accessoires type EF-3

Hardware:

Aluminium handrail with LED strip, adapted to the door length, always until the top edge of the door Schäfer ALGSV LED