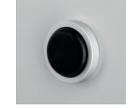

## Variation of accessoires type EF-3

Hardware:

Aluminium handrail with LED strip, adapted to the door length, always until the top edge of the door Schäfer ALGSV LED