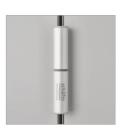

## Supports:

• Stainless steel supports, height-adjustable

• Aluminium supports, height-adjustable, price neutral

Hinges:

- Anodised aluminium rising hinge with high-performance polymer
- Treads guarantee absolute freedom from maintenance and a silence, self-closing of the door
- Door hinges are generally used for door openings over 110°

- Optional available: hinges located in the door rebate which ensure a complete flush front wall
- Optional available: internal tube door closer for a self-closing function of the door

• Self-closing doors through an integrated tenon hinge for a max. door opening of 110°