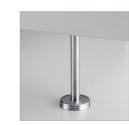

## Supports:

• Stainless steel supports, height-adjustable

• Aluminium supports, height-adjustable, price neutral

Hinges:

- Anodised aluminium rising hinge with high-performance polymer
- Treads guarantee absolute freedom from maintenance and a silence, self-closing of the door
- Door hinges are generally used for door openings over 110°