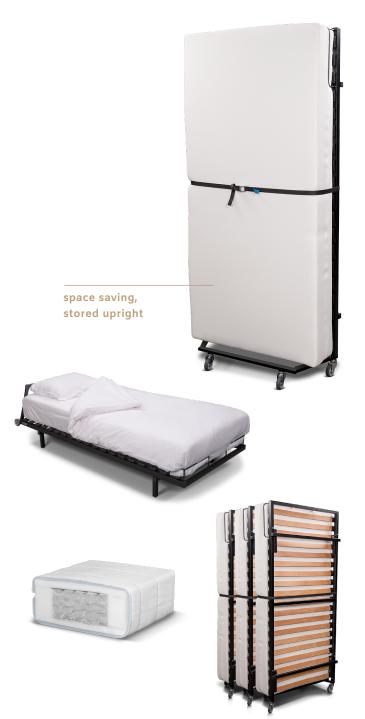

# rollaway upright extra bed

#### Features

- 100% Dutch design, made in The Netherlands
- strong and durable powder coated steel frame
- space saving, because the beds are stored upright
- 4 beds on 1,5m<sup>2</sup> when stored, due to the design of headboard
- full-size bed with comfortable spring mattress 90 x 190 cm
- heavy duty wheels to prevent damage to the floor
- easy to put the bed upright and down due to the folding legs

# Specifications

| SIZES & WEIGHT |                           |
|----------------|---------------------------|
| w x d x h      | frame 90 x 203 x 45 cm    |
|                | mattress 90 x 190 x 23 cm |
| weight         | 40 kg                     |

# Extra information

colour / material black fr

black frame / white mattress