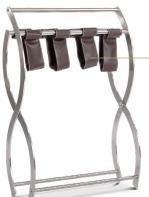

#### SIZES & WEIGHT

w x d x h unfolded: 50 x 42 x 60 cm

folded: 50 x 15 x 75 cm

max. capacity 150 kg / 330 lb

weight 5,4 kg