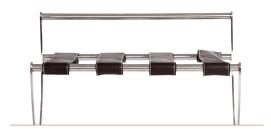

#### **Features**

- solid stainless steel frame
- backrest is free from the wall to avoid scratches
- four strong leatherette straps with nylon seatbelt
- · flowing arched design
- · colour adjustable on request