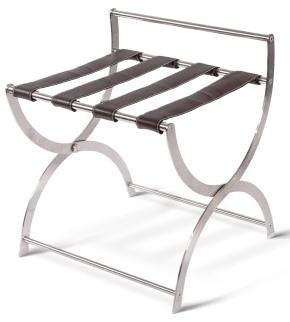

# exclusive stainless steel luggage rack

#### **Features**

- solid stainless steel frame
- backrest is free from the wall to avoid scratches
- four strong leatherette straps with nylon seatbelt
- · flowing arched design
- · colour adjustable on request

#### SIZES & WEIGHT

w x d x h unfolded: 50 x 42 x 60 cm

folded: 50 x 15 x 75 cm

max. capacity 150 kg / 330 lb

weight 5,4 kg