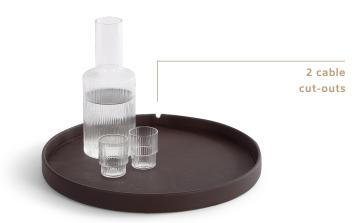

#### Features

- luxurious classic brown colour fabric and stitching
- unique round design
- ideal for presenting kettle and coffee and tea mugs and utensils
- including cable cut-out for kettle or coffee machine
- water repellant and easy to clean