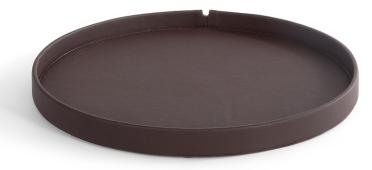

#### welcome tray round 'New Classic'

#### Features

- luxurious classic brown colour fabric and stitching
- unique round design
- ideal for presenting kettle and coffee and tea mugs and utensils
- including cable cut-out for kettle or coffee machine
- water repellant and easy to clean

#### Extra information

| colour / material | classic brown / wood and |
|-------------------|--------------------------|
|                   | leatherette              |