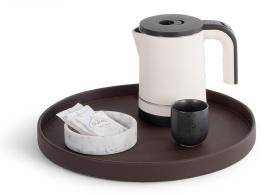

#### Features

- luxurious classic brown colour fabric and stitching
- unique round design
- ideal for presenting kettle and coffee and tea mugs and utensils
- including cable cut-out for kettle or coffee machine
- water repellant and easy to clean