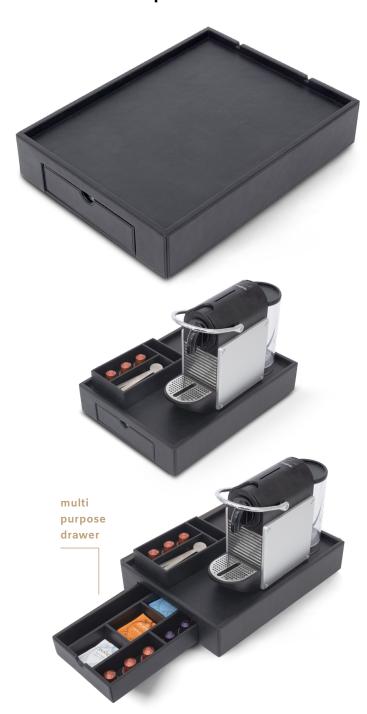

## welcome tray with drawer 'Nouveau Black'

#### **Features**

- luxurious black colour fabric and stitching
- elegant and functional rectangular design
- including 2 cable cut-outs for kettle and coffee machine
- suitable to place capsule machine and kettle
- multi purpose drawer to store capsules, teabags and amenities