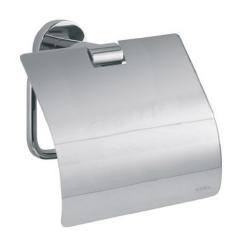

### Toilet Roll Holder

Covered screws Material: brass

| Code   | Finish | $W \times H \times D$ in mm |
|--------|--------|-----------------------------|
| 030480 | chrome | 138 x 158 x 70              |