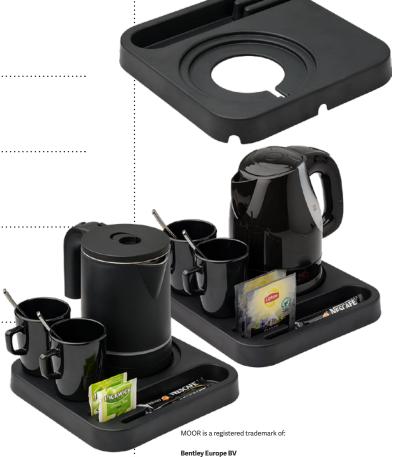

## **SQUARE WELCOME TRAY**

- + Compact space-saving size of only 24 x 24 cm
- + Space for kettle, mugs, sachets and spoons
- + Made of strong melamine
- + Integrated space for kettle base, power cable can be inserted from the side or the back
- + Fits with all Bentley / MOOR kettles due to the double kettle indentions
- + Built-in anti-theft cable connector
- + Easy to clean and refill

## SPECIFICATIONS

Sizes (I x w x h)  $24 \times 24 \times 3 \text{ cm}$ 

height incl. Cleo kettle is 21 cm

Material & colour

Material Polished Melamine

Colour Black

**Packaging** 

Packaging 8 pcs. per carton 26 x 50 x 25 cm Carton size Gross weight 1 kg per pcs.