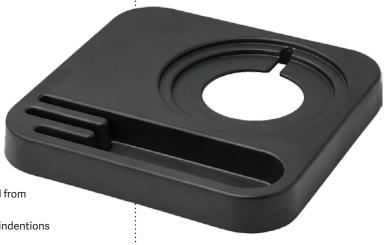

## **SQUARE WELCOME TRAY**

- + Compact space-saving size of only 24 x 24 cm
- + Space for kettle, mugs, sachets and spoons
- + Made of strong melamine
- + Integrated space for kettle base, power cable can be inserted from the side or the back
- + Fits with all Bentley / MOOR kettles due to the double kettle indentions
- + Built-in anti-theft cable connector
- + Easy to clean and refill

## SPECIFICATIONS

Sizes (I x w x h)  $24 \times 24 \times 3 \text{ cm}$ 

height incl. Cleo kettle is 21 cm

Material & colour

Material Polished Melamine

Colour Black

**Packaging** 

Packaging 8 pcs. per carton 26 x 50 x 25 cm Carton size Gross weight 1 kg per pcs.