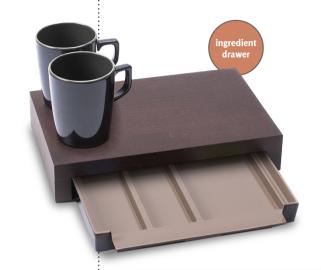

## WOODEN WELCOME TRAY IN DARK MAHOGANY COLOUR

- Space-saving beech wood welcome tray
- Hygienic consumables drawer
- Three compartments for ingredients
- Two luxurious black mugs included
- Drawer and cups made from food-safe melamine
- Anti-theft: cable can be fixed to the base of the tray

#### Sizes & Weight

Sizes (L x W x H) 25 x 17 x 5 cm Weight 1 kg

#### **Extra information**

Colour / Material Mahogany finish / wood & melamine

Packaging 6 pieces per carton

192 pieces per pallet

Carton Size 35,5 x 26,5 x 27,5 cm Gross Weight 1,1 kg per piece

Certifications