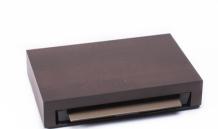

## WOODEN WELCOME TRAY IN DARK MAHOGANY COLOUR

- Space-saving beech wood welcome tray
- Hygienic consumables drawer
- Three compartments for ingredients
- Two luxurious black mugs included
- Drawer and cups made from food-safe melamine
- Anti-theft: cable can be fixed to the base of the tray

#### Sizes & Weight

Sizes (L x W x H) 25 x 17 x 5 cm Weight 1 kg

#### **Extra information**

Colour / Material Mahogany finish / wood & melamine

Packaging 6 pieces per carton

192 pieces per pallet

Carton Size 35,5 x 26,5 x 27,5 cm Gross Weight 1,1 kg per piece

Certifications