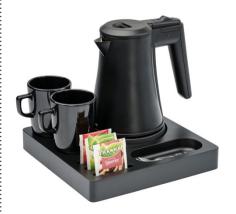

#### COMPACT DUTCH-DESIGNED WOODEN WELCOME TRAY

- Anti-theft: cable can be fixed to the base of the tray
- Integrated space for the kettle base
- 4 recesses for sachets and spoons
- Easy to clean due to the rounded corners
- Strong lacquer to minimize scratches and stains
- Available in stylish black, made of beech wood