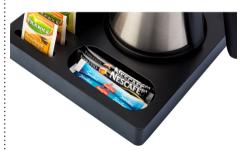

#### COMPACT DUTCH-DESIGNED WOODEN WELCOME TRAY

- Anti-theft: cable can be fixed to the base of the tray
- Integrated space for the kettle base
- 4 recesses for sachets and spoons
- Easy to clean due to the rounded corners
- Strong lacquer to minimize scratches and stains
- Available in stylish black, made of beech wood