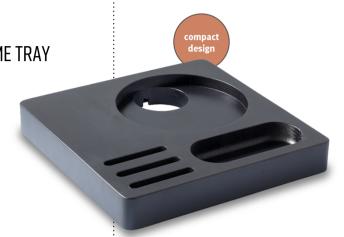

#### COMPACT DUTCH-DESIGNED WOODEN WELCOME TRAY

- Anti-theft: cable can be fixed to the base of the tray
- Integrated space for the kettle base
- 4 recesses for sachets and spoons
- Easy to clean due to the rounded corners
- Strong lacquer to minimize scratches and stains
- Available in stylish black, made of beech wood

#### Sizes & Weight

 Sizes (L x W x H)
 24 x 24 x 4 cm

 Weight
 0,9 kg