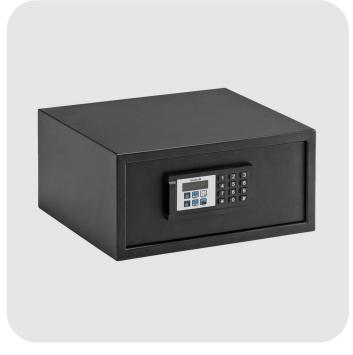

## Safe 30 Easy

Security for all: the solution with the best value for money.

Safe 30 Easy is the electronic safe with the best value for money. It has an internal LED light, emergency override with master code or mechanical key and is compatible with laptops up to 15". The outer structure is made of steel and has a double locking system. After 4 failed attempts to open the safe, it locks for 15 minutes. It features emergency override with master code or mechanical key Opening and locking instructions are clearly visible.

## **Technical features**

| Dimensions (HxWxD) (mm) | 200x420x380 |
|-------------------------|-------------|
| Net weight (kg)         | 7,9         |
| Colour                  | Black       |
| Certifications          | CE          |