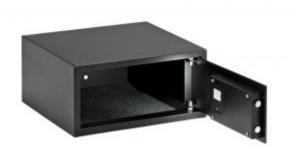

## Safe 30 Easy

Security for all: the solution with the best value for money.

Safe 30 Easy is the electronic safe with the best value for money. It has an internal LED light, emergency override with master code or mechanical key and is compatible with laptops up to 15". The outer structure is made of steel and has a double locking system. After 4 failed attempts to open the safe, it locks for 15 minutes. It features emergency override with master code or mechanical key Opening and locking instructions are clearly visible.

| Internal dimensions (HxWxD) (mm) | 195x415x320    |
|----------------------------------|----------------|
| Power source                     | Batteries      |
| Opening system                   | Opening handle |