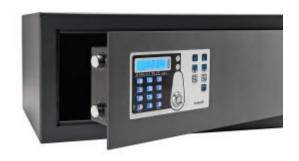

## Safe 35 Plus Smart

Protect your belongings. Security combined with technology.

Safe 35 Plus Smart is designed to hold laptops up to 17". With internal LED light, wired keyboard, backlit display and interior mat, the safe keeps valuables safe with a triple security system. It has an internal universal socket for recharging devices while in storage. It also comes with a Data Kit to store and analyze the last 300 openings made by users. Spring-loaded opening system, alphanumeric locking with 4-9 digits and emergency override with IB card or key.