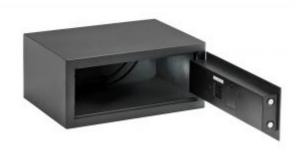

## Safe 35 Plus Smart

Protect your belongings. Security combined with technology.

Safe 35 Plus Smart is designed to hold laptops up to 17". With internal LED light, wired keyboard, backlit display and interior mat, the safe keeps valuables safe with a triple security system. It has an internal universal socket for recharging devices while in storage. It also comes with a Data Kit to store and analyze the last 300 openings made by users. Spring-loaded opening system, alphanumeric locking with 4-9 digits and emergency override with IB card or key.

## **Technical features**

| Dimensions (HxWxD) (mm) | 220x500x355     | Internal dimensions (HxWxD) (mm) | 215x485x290 |
|-------------------------|-----------------|----------------------------------|-------------|
| Net weight (kg)         | 13,7            | Power source                     | Batteries   |
| Colour                  | Anthracite Grey | Opening system                   | Spring      |
| Certifications          | CE              |                                  |             |