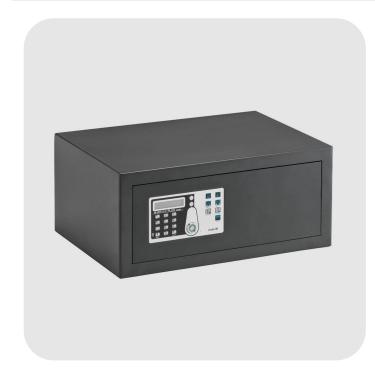

## Safe 35 Plus Smart

Protect your belongings. Security combined with technology.

Safe 35 Plus Smart is designed to hold laptops up to 17". With internal LED light, wired keyboard, backlit display and interior mat, the safe keeps valuables safe with a triple security system. It has an internal universal socket for recharging devices while in storage. It also comes with a Data Kit to store and analyze the last 300 openings made by users. Spring-loaded opening system, alphanumeric locking with 4-9 digits and emergency override with IB card or key.