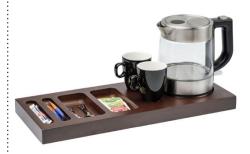

### **Xanthic**

DUTCH-DESIGNED STYLISH WOODEN WELCOME TRAY

- Made of durable beech wood
- Anti-theft: cable can be fixed to the base of the tray
- Integrated space for the kettle base
- 4 indentations for sachets and spoons
- Easy to clean due to rounded corners
- Strong lacquer to minimize scratches and stains