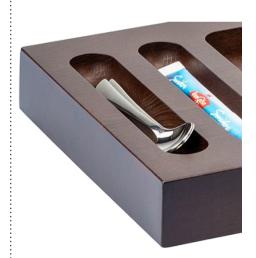

### **Xanthic**

DUTCH-DESIGNED STYLISH WOODEN WELCOME TRAY

- Made of durable beech wood
- Anti-theft: cable can be fixed to the base of the tray
- Integrated space for the kettle base
- 4 indentations for sachets and spoons
- Easy to clean due to rounded corners
- Strong lacquer to minimize scratches and stains