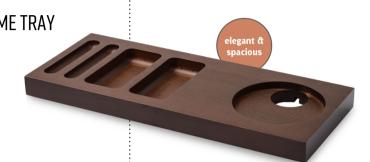

### **Xanthic**

DUTCH-DESIGNED STYLISH WOODEN WELCOME TRAY

- Made of durable beech wood
- Anti-theft: cable can be fixed to the base of the tray
- Integrated space for the kettle base
- 4 indentations for sachets and spoons
- Easy to clean due to rounded corners
- Strong lacquer to minimize scratches and stains

#### Sizes & Weight

Sizes (L x W x H) 50 X 20 X 4 CM Weight 2 kg

#### **Extra information**

Colour / Material Mahogany finish / beech wood Beech or cherry finish on request Packaging 6 pieces per carton 144 pieces per pallet 52 X 26 X 21 CM Carton Size **Gross Weight** 2,1 kg per piece Certifications