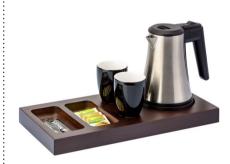

### Xanthic small

DUTCH-DESIGNED STYLISH WOODEN WELCOME TRAY

- Compact welcome tray made of beech wood
- Anti-theft: cable can be fixed to the base of the tray
- Integrated space for the kettle base
- 2 indentations for sachets and spoons
- Easy to clean due to rounded corners
- Strong lacquer to minimize scratches and stains