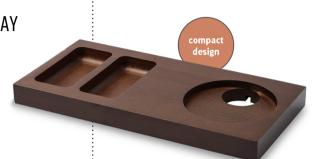

### Xanthic small

DUTCH-DESIGNED STYLISH WOODEN WELCOME TRAY

- Compact welcome tray made of beech wood
- Anti-theft: cable can be fixed to the base of the tray
- Integrated space for the kettle base
- 2 indentations for sachets and spoons
- Easy to clean due to rounded corners
- Strong lacquer to minimize scratches and stains

#### Sizes & Weight

Sizes (L x W x H) 42 x 20 x 4 cm Weight 1,25 kg

#### **Extra information**

Colour / Material Mahogany finish / beech wood

Packaging 6 pieces per carton

144 pieces per pallet

Carton Size 52 x 27 x 24 cm Gross Weight 1,4 kg per piece

Certifications