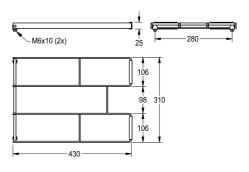

## Technical Data

| material           |
|--------------------|
| material code      |
| material thickness |
| overall depth      |
| overall height     |
| overall width      |
| surface finish     |
| tailor made        |
| type of mounting   |

| stainless steel                |
|--------------------------------|
| 1.4301 Chrome Nickel steel V2A |
| 4 mm                           |
| 430 mm                         |
| 310 mm                         |
| 25 mm                          |
| satin finished                 |
| no                             |
| mounted on product             |