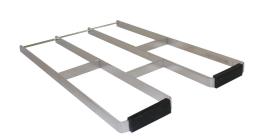

### KWC-No.

2000102678
Folding grid (loose) made of chromium nickel steel

Hinged grate (unfixed) of stainless steel to BS313N, BS314N, BS315N, LTJ500 and CA210.