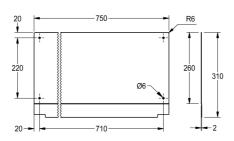

Dimensions  $750 \times 310 \times 2 \text{ mm} (W \times H \times D)$ 

### Technical Data

| material           |  |  |
|--------------------|--|--|
| material thickness |  |  |
| overall depth      |  |  |
| overall height     |  |  |
| overall width      |  |  |
| surface finish     |  |  |
| tailor made        |  |  |
| type of mounting   |  |  |

| stainless steel |  |  |
|-----------------|--|--|
| 0.8 mm          |  |  |
| 2 mm            |  |  |
| 310 mm          |  |  |
| 750 mm          |  |  |
| satin finished  |  |  |
| no              |  |  |
| wall mounting   |  |  |