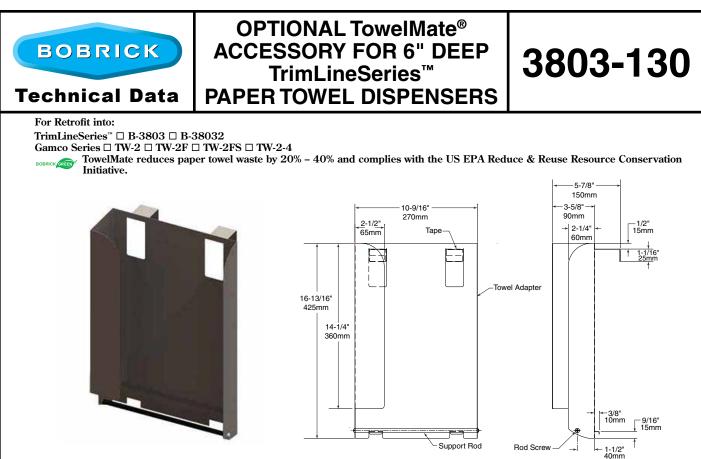

## MATERIALS:

TowelMate Module - 18-8, Type 304, 24 gauge (0.6mm) stainless steel with 2B finish.

**TowelMate Support Rod** – Black, 3/8" (10mm) diameter Nylon 6/6 Rod fastened to Module with two stainless steel sheet metal screws.

## **OPERATION:**

Optional TowelMate Accessory fits into Bobrick Model Number(s) B-3803 and B-38032 TrimLineSeries Paper Towel Dispensers. TowelMate Accessory Module has towel guide angle with 90 degree return to prevent paper towels from falling forward out when door is opened for servicing. TowelMate Accessory Support Rod allows dispenser to dispense paper towels one at a time without tabbing, tearing, bulging, sagging or bunching. To load paper towels in towel tray, place stacks of folded paper towels inside module with bottom paper towel leaf facing forward. Feed first sheet from bottom of the towel tray opening over the rod and through the opening to conceal rod and start dispense.

## INSTALLATION:

Open door of towel cabinet and remove all existing paper towels from dispenser. Remove existing plastic towel adapter secured inside dispenser cabinet to clear unit of any obstructions. Remove protective film from double back tape on the back of TowelMate Accessory and place Module inside towel dispenser. Engage tabs located at bottom of TowelMate into Towel Tray slots positioning TowelMate Support Rod evenly over the towel tray opening with bottom of module resting down on inside of towel tray and firmly press TowelMate Module into dispenser cabinet back. Load stacks of paper towel into cabinet, start dispense, close cabinet door.

## SPECIFICATION:

TowelMate Accessory module shall be Type-304 stainless steel with 2B finish. Black nylon support rod, 3/8" (10mm) diameter, fastened to module with stainless steel sheet metal screws. TowelMate Accessory fits into Bobrick Model Number(s) B-3803 TrimLineSeries Paper Towel Dispensers and Gamco Series Model Number(s) TW-2, TW-2F, TW-2FS, TW-2-4. Paper Towel Dispenser fitted with TowelMate Accessory shall dispense 800 multifold paper towels. TowelMate Accessory Module has a 90 degree return towel guide angle to prevent paper towels from falling forward out when door is opened for servicing, and a TowelMate Nylon Support Rod fitted across the center of the towel tray opening to dispense paper towels one at a time without tabbing, tearing, bulging, sagging or bunching (falling through the opening). TowelMate reduces paper towel waste by 20% – 40% and complies with US EPA Reduce & Reuse Resource Conservation Initiative.