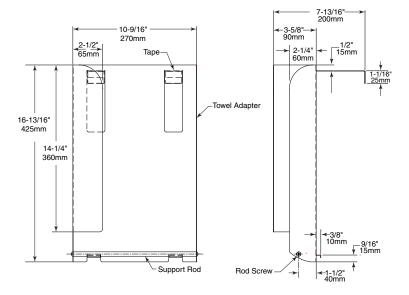

### **MATERIALS:**

TowelMate Module – 18-8, Type 304, 24 gauge (0.6mm) stainless steel with 2B finish.

**TowelMate Support Rod** – Black, 3/8" (10mm) diameter Nylon 6/6 Rod fastened to Module with two stainless steel sheet metal screws.

### **INSTALLATION:**

Open door of towel cabinet and remove all existing paper towels from dispenser. Remove existing plastic towel adapter secured inside dispenser cabinet to clear unit of any obstructions. Remove protective film from double back tape on the back of TowelMate Accessory and place Module inside towel dispenser. Engage tabs located at bottom of TowelMate into Towel Tray slots positioning TowelMate Support Rod evenly over the towel tray opening with bottom of module resting down on inside of towel tray and firmly press TowelMate Module into dispenser cabinet back. Load stacks of paper towel into cabinet, start dispense, close cabinet door.

## **SPECIFICATION:**

TowelMate Accessory module shall be Type-304 stainless steel with 2B finish. Black nylon support rod, 3/8" (10mm) diameter, fastened to module with stainless steel sheet metal screws. TowelMate Accessory fits into Bobrick Model Number B-39003 TrimLineSeries Paper Towel Dispenser. Paper Towel Dispenser fitted with TowelMate Accessory shall dispense 800 multifold paper towels. TowelMate Accessory Module has a 90 degree return towel guide angle to prevent paper towels from falling forward out when door is opened for servicing, and a TowelMate Nylon Support Rod fitted across the center of the towel tray opening to dispense paper towels one at a time without tabbing, tearing, bulging, sagging or bunching (falling through the opening). TowelMate reduces paper towel waste by 20% – 40% and complies with US EPA Reduce & Reuse Resource Conservation Initiative.