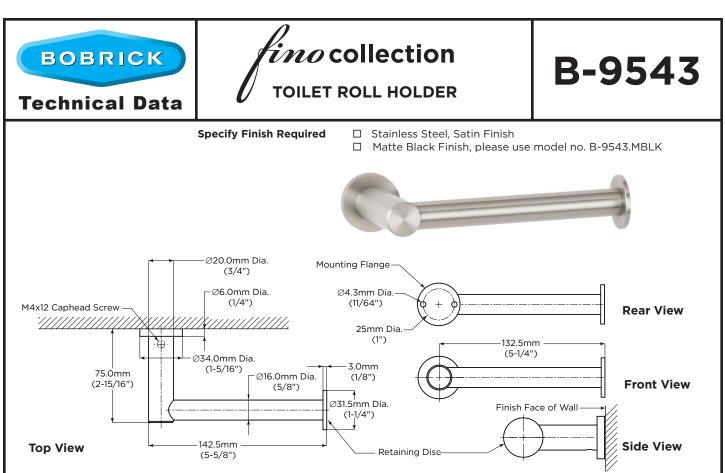

## MATERIAL:

**Post** — Type 303, 20mm (3/4") diameter machined stainless steel bar with satin finish, fastened to the Mounting Flange with a set screw by securing the Flange Cover.

**Dispenser Bar** — Type 303, 16mm (5/8") machined stainless steel bar with satin finish, permanently connected to the post, allowing for right or left handed assembly.

**Retaining Disc** — Type 303, 31.5mm diameter, 3mm (1/8") thick stainless steel disc, permanently attached to the Dispenser Bar. **Concealed Mounting Flange** — Type 303, 34mm (1-5/16") diameter, 4mm (5/32") thick stainless steel with satin finish with two holes for attachment to wall.

Flange Cover — Type 303, 34mm diameter, 2mm (1/16") thick stainless steel with satin finish, secured to Mounting Flange by the Post to conceal mounting screws.

**5-Year Limited Warranty** — In addition to Bobrick's one-year guarantee, Bobrick extends a limited 5-year warranty from the date of purchase on all parts for model B-9543. This warranty is limited to the repair or exchange of defective parts at the option of Bobrick and is only extended to the original owner of the installed unit against defects in factory workmanship or material under normal use and service.

## SPECIFICATION:

Toilet Roll Holder shall be type 303 machined stainless steel in satin finish. Double Toilet Tissue Dispenser shall have 20mm (3/4") diameter machined post with integrated 16mm (5/8") diameter machined Dispenser Bar. Retaining Discs shall be type 303, 31.5mm (1-1/4") diameter, 3mm (1/8") thick stainless steel with satin finish permanently connected to Dispenser Bar. Concealed mounting flange shall be 4mm (5/32") thick threaded solid stainless steel plate, 34mm (1-5/16") diameter and equipped with two screw holes for attachment. Threaded solid flange cover shall be 2mm (1/16") thick stainless steel in satin finish, 34mm (1 - 5/16") diameter. Set screw shall fasten the post to the flange and secures the flange cover