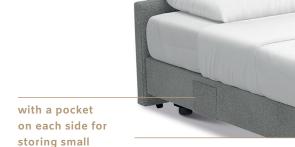

#### **Features**

- full-fledged bed, made in the Netherlands
- the base contains individually pocketed springs for excellent pressure distribution
- with comfortable spring mattress 90 x 190 cm
- easy to put the bed upright and down
- with a pocket on each side for storing small items
- strong frame with heavy duty wheels covered with soft-touch fabric (easy to clean with water)