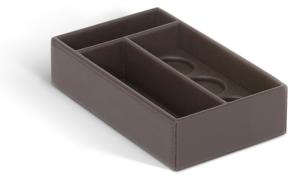

## condiment box 'New Classic'

### **Features**

- luxurious classic brown colour fabric and stitching
- 3 compartments to store capsules, teabags and sticks
- removable capsules divider
- · functional with an elegant look
- · water repellant and easy to clean

#### SIZES & WEIGHT

 $w \times d \times h$  19  $\times$  11,5  $\times$  3 cm weight 0,29 kg

### Extra information

colour / material classic brown / wood and

leatherette

certifications