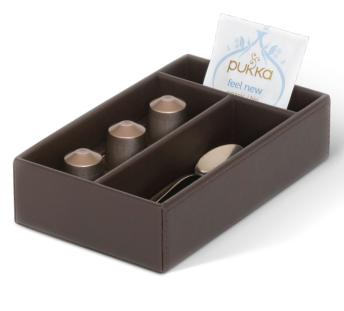

## condiment box 'New Classic'

### **Features**

- luxurious classic brown colour fabric and stitching
- 3 compartments to store capsules, teabags and sticks
- removable capsules divider
- · functional with an elegant look
- · water repellant and easy to clean

#### SIZES & WEIGHT

 $w \times d \times h$  19  $\times$  11,5  $\times$  3 cm weight 0,29 kg

### Extra information

colour / material classic brown / wood and

leatherette

certifications