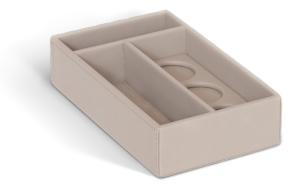

# condiment box 'Natural'

#### **Features**

- luxurious natural sand colour fabric and stitching
- 3 compartments to store capsules, teabags and sticks
- removable capsules divider
- · functional with an elegant look
- · water repellant and easy to clean