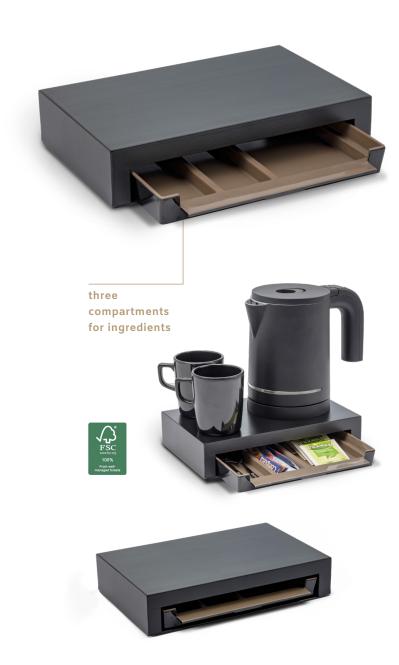

### technical product sheet

black wooden welcome tray

#### Features

- space-saving beech wood welcome tray
- hygienic consumables drawer
- three compartments for ingredients
- two luxurious black mugs included
- drawer and cups made from food-safe melamine
- anti-theft: cable can be fixed to the base of the tray

#### Specifications

| SIZES & WEIGHT |                |
|----------------|----------------|
| wxdxh          | 25 x 17 x 5 cm |
| weight         | 1 kg           |

#### Extra information

| colour / material | black /         |
|-------------------|-----------------|
|                   | wood & melamine |
| certifications    |                 |

#### Product Numbers

4595

Canella welcome tray black

\* Kettle and supplies not included