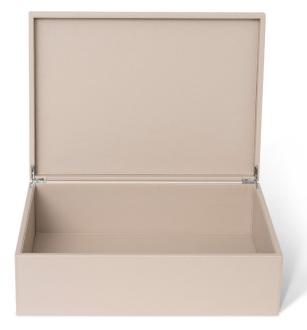

#### laundry box

#### Features

- luxurious natural, brown or black colour fabric and stitching
- perfect solution for store and return the laundry
- with compartment at top for laundry form
- water repellent and easy to clean