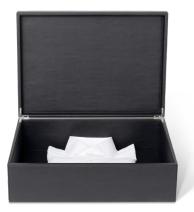

#### laundry box

#### Features

- luxurious natural, brown or black colour fabric and stitching
- perfect solution for store and return the laundry
- with compartment at top for laundry form
- water repellent and easy to clean