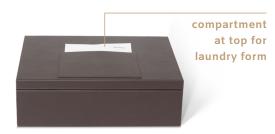

#### Features

- luxurious natural, brown or black colour fabric and stitching
- perfect solution for store and return the laundry
- with compartment at top for laundry form
- water repellent and easy to clean