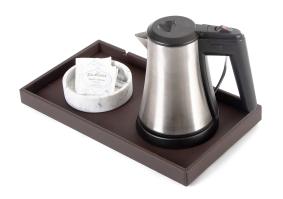

#### **Features**

- luxurious classic brown colour fabric and stitching
- elegant rectangular design
- ideal for presenting kettle and coffee and tea mugs and utensils
- including 2 cable cut-outs for kettle
- · water repellant and easy to clean