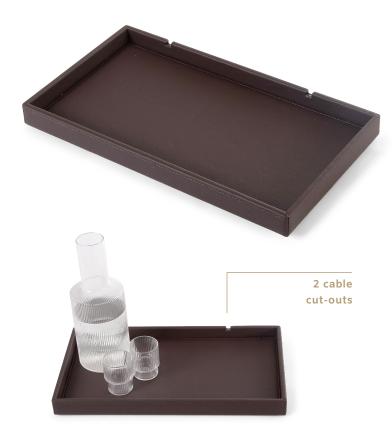

# welcome tray rectangular 'New Classic'

#### **Features**

- luxurious classic brown colour fabric and stitching
- elegant rectangular design
- ideal for presenting kettle and coffee and tea mugs and utensils
- including 2 cable cut-outs for kettle
- · water repellant and easy to clean