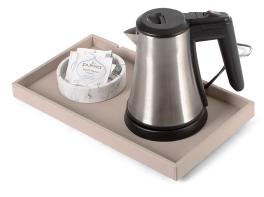

#### Features

- luxurious natural sand colour fabric and stitching
- elegant rectangular design
- ideal for presenting kettle and coffee and tea mugs
- including 2 cable cut-outs for kettle
- water repellant and easy to clean

#### Product Numbers

6214

Etna welcome tray

Accessories and equipment not included