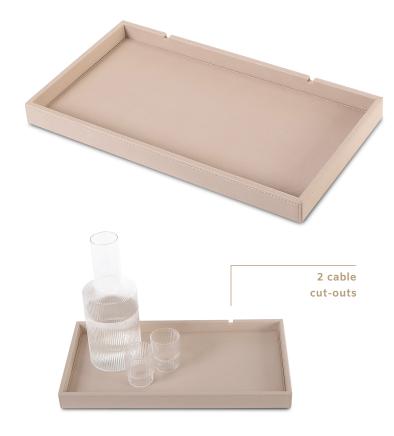

#### welcome tray rectangular 'Natural'

#### Features

- luxurious natural sand colour fabric and stitching
- elegant rectangular design
- ideal for presenting kettle and coffee and tea mugs
- including 2 cable cut-outs for kettle
- water repellant and easy to clean