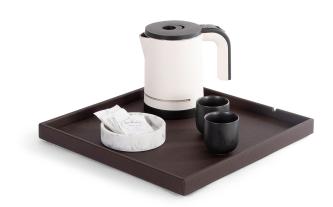

#### welcome tray square 'New Classic'

#### Features

- luxurious classic brown colour fabric and stitching
- elegant square design
- multi-functional tray for presenting coffee and tea equipment
- including 2 cable cut-outs for kettle or coffee machine
- water repellant and easy to clean

#### Product Numbers

6210

Fuji welcome tray

Accessories and equipment not included