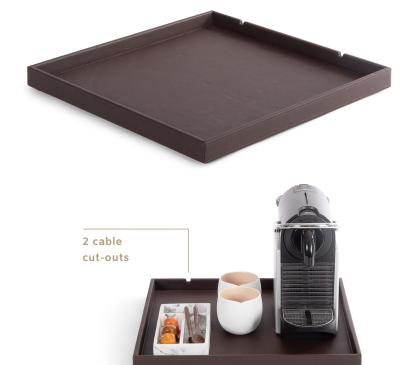

#### welcome tray square 'New Classic'

#### Features

- luxurious classic brown colour fabric and stitching
- elegant square design
- multi-functional tray for presenting coffee and tea equipment
- including 2 cable cut-outs for kettle or coffee machine
- water repellant and easy to clean

### Specifications

| SIZES & WEIGHT |                |
|----------------|----------------|
| w x d x h      | 38 x 38 x 3 cm |
| weight         | 0,6 kg         |

# Extra information

colour / material classic brown / wood and PU leather

#### Product Numbers

6210

Fuji welcome tray

Accessories and equipment not included