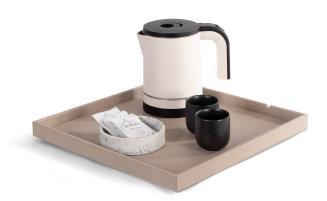

#### **Features**

- luxurious classic brown colour fabric and stitching
- elegant square design
- multi-functional tray for presenting coffee and tea equipment
- including 2 cable cut-outs for kettle or coffee machine
- water repellant and easy to clean