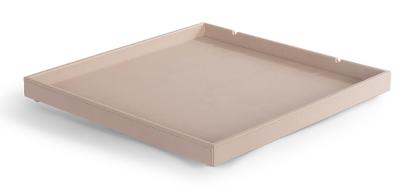

# welcome tray square 'Natural'

#### **Features**

- luxurious classic brown colour fabric and stitching
- elegant square design
- multi-functional tray for presenting coffee and tea equipment
- including 2 cable cut-outs for kettle or coffee machine
- water repellant and easy to clean

## **Specifications**

SIZES & WEIGHT

w x d x h 38 x 38 x 3 cm weight 0,6 kg

#### Extra information

colour / material natural sand / wood and

PU leather