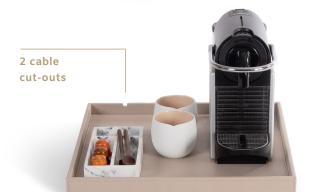

#### **Features**

- luxurious classic brown colour fabric and stitching
- elegant square design
- multi-functional tray for presenting coffee and tea equipment
- including 2 cable cut-outs for kettle or coffee machine
- water repellant and easy to clean