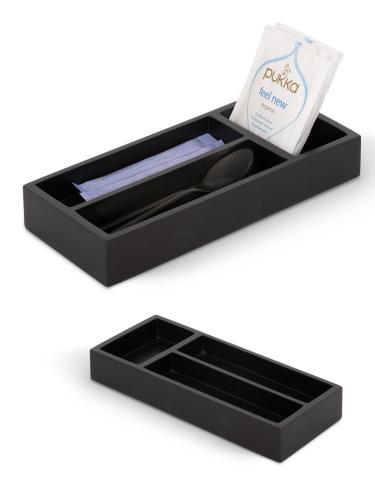

## amenity tray rectangular

## Features

- elegant design
- 3 compartments to store capsules,
- teabags and sticks • perfect for mix and match
- compact size
- water repellant and easy
- to clean

## Specifications

#### SIZES & WEIGHT

 w x d x h
 19,5 x 9 x 3 cm

 large compartments
 3,7 x 13,1 cm

 small compartment
 7,9 x 4,1 cm

 weight
 0,6 kg