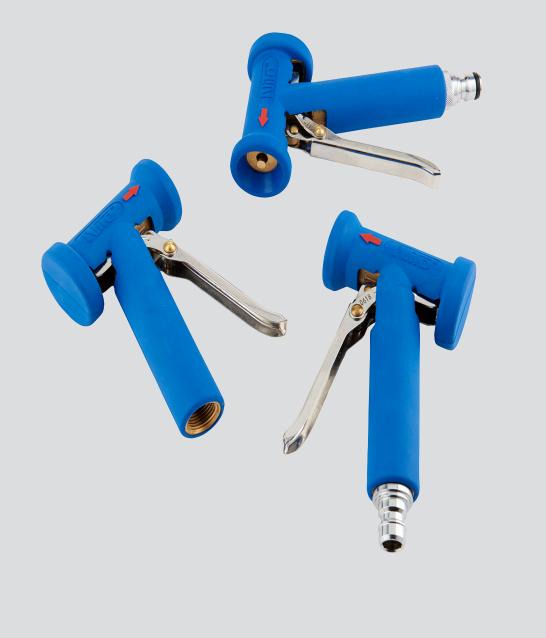

# NITO Light Duty Spraygun

### **Gun for Industry**

NITO LIGHT DUTY is a special ligt gun, in environments where thre are sometimes rough treatment. Workrooms and production environments. Where gun is exposed to knocks and bumps. NITO Light Duty guns i a high guality product that never fails.

#### **Application:**

- <sup>1</sup> For Flushing and cleaning jobs in industries and tasks requiring a light gun that is capable of withstanding impact and that saves water when in use
- <sup>I</sup> For water with or without soap solution, e.g. for rinsing, washing, flushing and detergents Infinitely variable spray, from a concentrated spray to a spray with a dispersion angle of 60° degrees
- Spray can be adjusted using a tool