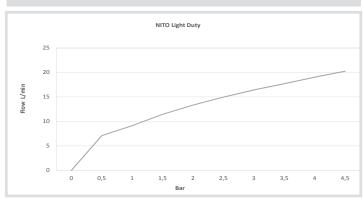

**Technical specifications** 

Working pressure: Max. 25 bar Temperature: Max. 95° C

<sup>D</sup> When wide spray pattern 36l/min

Not to be used with steam!!

Weight: 0,463kg

Capacity (at 4 bar):

Attachment options: 1/2" female RS /Standard) INITO Nipple: 1/2" and 3/4"

<sup>1</sup> When jet spray 19l/min

More NITO products

NITO A/S H. C. Ørstedsvej 4 DK-6100 Haderslev Phone: +45 7452 6363 Fax: +45 7453 2220 E-mail: nito@nito.dk www.nito.dk

NITO High Pressure Coupling

NITO Safety Coupling