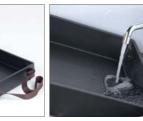

**BACK SIDE** The outer back pocket conceals a smart and useful big removable plastic

liner which can be used as garbage pocket.