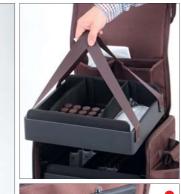

#### REMOVABLE CARRY CADDY

Rigid plastic Caddy with inner adjustable velcro dividers, keeping amenities and items organized. Dividers can be removed and the Caddy can be washed and rinsed with water.

additional supplies.