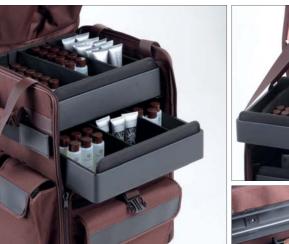

#### **UPPER PART**

2 sliding and removable drawers, one of which has long handles and can act a as a Carry Caddy. Amenities and supplies will always be organized. Drawers can be operated without opening the lower compartment of the trolley.

#### REMOVABLE CARRY CADDY

Rigid plastic Caddy with inner adjustable velcro dividers, keeping amenities and items organized. Dividers can be removed and the Caddy can be washed and rinsed with water.

additional supplies.