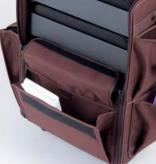

HORIZONTAL

Multipocket compartment for cleaning stuff.

Heavy duty and ergonomic reinforced handles for an easy and quick storage when the cart is not in use.

TheCaddie is equipped with a security clip to prevent unauthorized access to its content. . Hard-top version features a TSA lock.