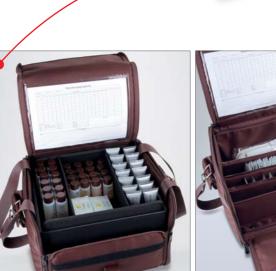

#### TRENDIE

This Caddie innovation conceals a removable drawer which can act as a Carry Caddy. Removable velcro dividers provide highest hygienic levels. A front supplies pocket and a transparent sheet-holder complete the set.

Trendie

Heavy duty fastening strap secure TRENDIE from falling when used in combination with HANDIE trolley.

VERTICAL

The lower compartmenrt is equipped with 2 pockets for