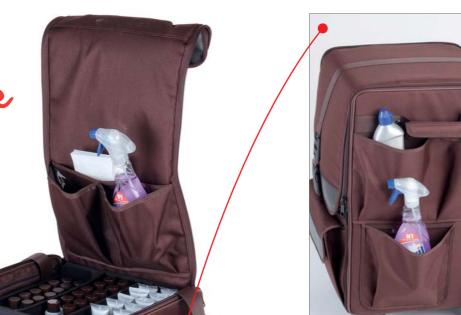

#### RIGHT SIDE

Cleaning items will always have their place with TheCaddie. Strong elastic fastening strap wraps around the sticks for a secured storage while in motion. Removable and washable plastic pocket liners for an unmatched

HORIZONTAL

Multipocket compartment for cleaning stuff.

Heavy duty and ergonomic reinforced handles for an easy and quick storage when the cart is not in use.

TheCaddie is equipped with a security clip to prevent unauthorized access to its content. . Hard-top version features a TSA lock.