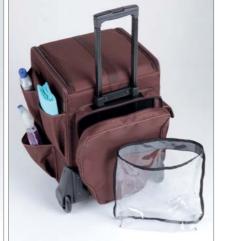

#### RIGHT SIDE

Cleaning items will always have their place with TheCaddie. Strong elastic fastening strap wraps around the sticks for a secured storage while in motion. Removable and washable plastic pocket liners for an unmatched

HORIZONTAL

Multipocket compartment for cleaning stuff.

Heavy duty and ergonomic reinforced handles for an easy and quick storage when the cart is not in use.

TheCaddie is equipped with a security clip to prevent unauthorized access to its content. . Hard-top version features a TSA lock.

**BACK SIDE** The outer back pocket conceals a smart and useful big removable plastic

liner which can be used as garbage pocket.