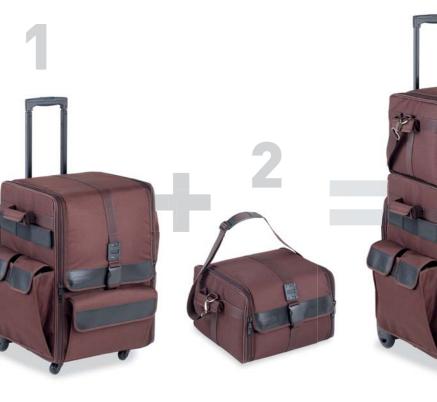

#### Buddie

A complete set of 2 separate elements brought together for an impeccable and efficient invisible housekeeping service.

Trendie

Heavy duty fastening strap secure TRENDIE from falling when used in combination with HANDIE trolley.

VERTICAL

The lower compartmenrt is equipped with 2 pockets for