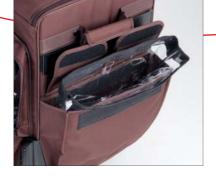

#### TRENDIE

This Caddie innovation conceals a removable drawer which can act as a Carry Caddy. Removable velcro dividers provide highest hygienic levels. A front supplies pocket and a transparent sheet-holder complete the set.

Trendie

Heavy duty fastening strap secure TRENDIE from falling when used in combination with HANDIE trolley.

VERTICAL

The lower compartmenrt is equipped with 2 pockets for