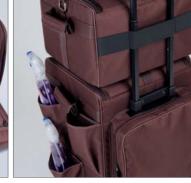

#### RIGHT SIDE

Cleaning items will always have their place with TheCaddie. Strong elastic fastening strap wraps around the sticks for a secured storage while in motion. Removable and washable plastic pocket liners for an unmatched

HORIZONTAL

Multipocket compartment for cleaning stuff.

Heavy duty and ergonomic reinforced handles for an easy and quick storage when the cart is not in use.

TheCaddie is equipped with a security clip to prevent unauthorized access to its content. . Hard-top version features a TSA lock.