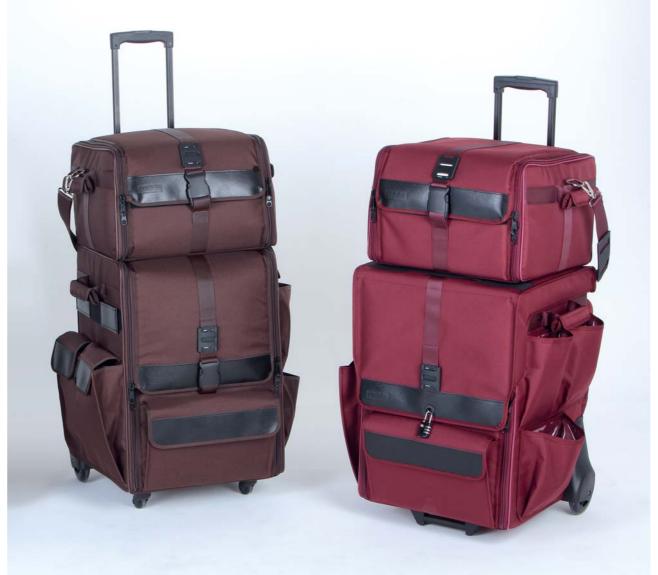

> QUALITY MADE IN ITALY TheCaddie is a 100% made in

> Italy product with Italian and European components.

Quality you can rely on for your

daily operations, 365 days a

year, 24 hours a day.

Standard colors are Black, Brown and Burgundy but many other colors available on request starting from an incredible MOQ of 15 pieces.

#### Buddie

A complete set of 2 separate elements brought together for an impeccable and efficient invisible housekeeping service.