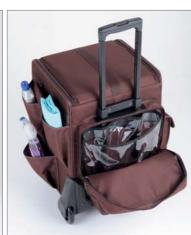

#### **UPPER PART**

2 sliding and removable drawers, one of which has long handles and can act a as a Carry Caddy. Amenities and supplies will always be organized. Drawers can be operated without opening the lower compartment of the trolley.

#### REMOVABLE CARRY CADDY

Rigid plastic Caddy with inner adjustable velcro dividers, keeping amenities and items organized. Dividers can be removed and the Caddy can be washed and rinsed with water.

additional supplies.