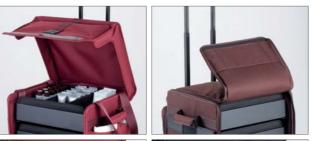

#### HARD/SOFT TOP

You can choose to have either a soft-top with additional inner pockets or a hard-top version for an even quicker

Choose between 2 or 4 wheels. Sturdy and silent Nylon wheels with double ball bearing. Big 110mm rear wheels ensure long durability.
Small 50mm front wheels for the highest maneuverability.

HORIZONTAL

Multipocket compartment for cleaning stuff.

Heavy duty and ergonomic reinforced handles for an easy and quick storage when the cart is not in use.

TheCaddie is equipped with a security clip to prevent unauthorized access to its content. . Hard-top version features a TSA lock.