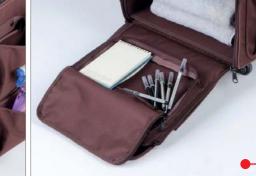

#### TRENDIE

This Caddie innovation conceals a removable drawer which can act as a Carry Caddy. Removable velcro dividers provide highest hygienic levels. A front supplies pocket and a transparent sheet-holder complete the set.

Trendie

Heavy duty fastening strap secure TRENDIE from falling when used in combination with HANDIE trolley.

VERTICAL

The lower compartmenrt is equipped with 2 pockets for