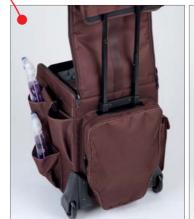

#### RIGHT SIDE

Cleaning items will always have their place with TheCaddie. Strong elastic fastening strap wraps around the sticks for a secured storage while in motion. Removable and washable plastic pocket liners for an unmatched

HORIZONTAL

Multipocket compartment for cleaning stuff.

Heavy duty and ergonomic reinforced handles for an easy and quick storage when the cart is not in use.

TheCaddie is equipped with a security clip to prevent unauthorized access to its content. . Hard-top version features a TSA lock.