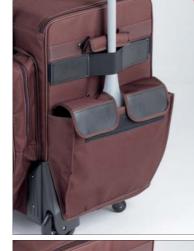

#### RIGHT SIDE

Cleaning items will always have their place with TheCaddie. Strong elastic fastening strap wraps around the sticks for a secured storage while in motion. Removable and washable plastic pocket liners for an unmatched

HORIZONTAL

Multipocket compartment for cleaning stuff.

Heavy duty and ergonomic reinforced handles for an easy and quick storage when the cart is not in use.

TheCaddie is equipped with a security clip to prevent unauthorized access to its content. . Hard-top version features a TSA lock.