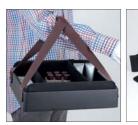

#### REMOVABLE CARRY CADDY

Rigid plastic Caddy with inner adjustable velcro dividers, keeping amenities and items organized. Dividers can be removed and the Caddy can be washed and rinsed with water.

additional supplies.