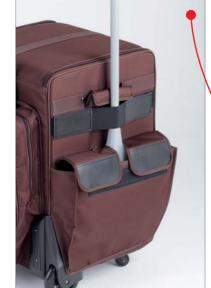

#### RIGHT SIDE

Cleaning items will always have their place with TheCaddie. Strong elastic fastening strap wraps around the sticks for a secured storage while in motion. Removable and washable plastic pocket liners for an unmatched

HORIZONTAL

Multipocket compartment for cleaning stuff.

Heavy duty and ergonomic reinforced handles for an easy and quick storage when the cart is not in use.

TheCaddie is equipped with a security clip to prevent unauthorized access to its content. . Hard-top version features a TSA lock.