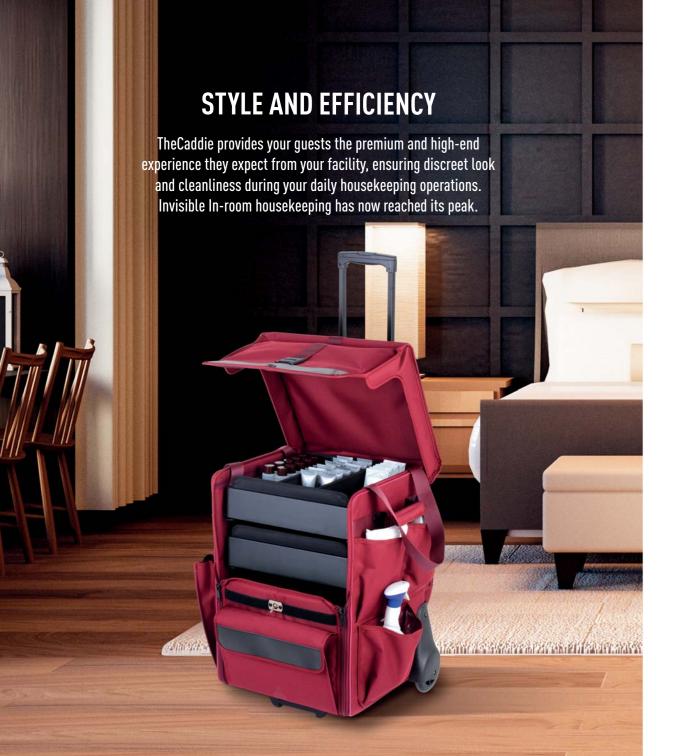

# The caddie

The ultimate invisible housekeeping solution

#### **UPPER PART**

2 sliding and removable drawers, one of which has long handles and can act a as a Carry Caddy. Amenities and supplies will always be organized. Drawers can be operated without opening the lower compartment of the trolley.

#### RIGHT SIDE

Cleaning items will always have their place with TheCaddie. Strong elastic fastening strap wraps around the sticks for a secured storage while in motion. Removable and washable plastic pocket liners for an unmatched

HORIZONTAL

Multipocket compartment for cleaning stuff.

Heavy duty and ergonomic reinforced handles for an easy and quick storage when the cart is not in use.

TheCaddie is equipped with a security clip to prevent unauthorized access to its content. . Hard-top version features a TSA lock.

#### REMOVABLE CARRY CADDY

Rigid plastic Caddy with inner adjustable velcro dividers, keeping amenities and items organized. Dividers can be removed and the Caddy can be washed and rinsed with water.

additional supplies.

**BACK SIDE** The outer back pocket conceals a smart and useful big removable plastic

liner which can be used as garbage pocket.