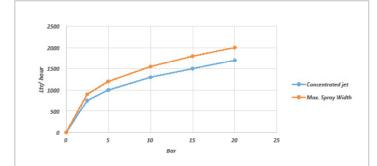

# **Technical specifications**

Working pressure: Max. 25 bar Temperature: Max. 80° C Not to be used with steam!! Weight: 0,9 kg

Capacity (at 5 bar): When jet spray 25 l/min When wide spray pattern 42 l/min