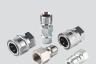

## Attachment options:

1/2" female RS /Standard)
NITO Nipple: 1/2", 3/4" and 1"
Hose Tail: 1/2", 3/4" and 1"