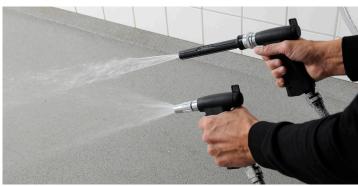

- 1. Complete linear flow control from low to high
- 2. Adjustment from narrow jet to wide spray pattern
- 3. Trigger with on/off and lock function
- 4. Can be connected to 1/2" or 3/4" hoses

Produced at our own factory in Denmark.