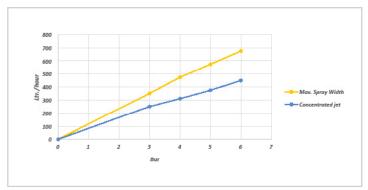

Valve parts: Brass MS58 & stainless steel EN 1.4523 Gasket: EPDM / MBR Plastic parts: Orgalloy

At 3 bar mains pressure :

8,5 l/min. with narrow jet 10,5 l/min. with wide spray