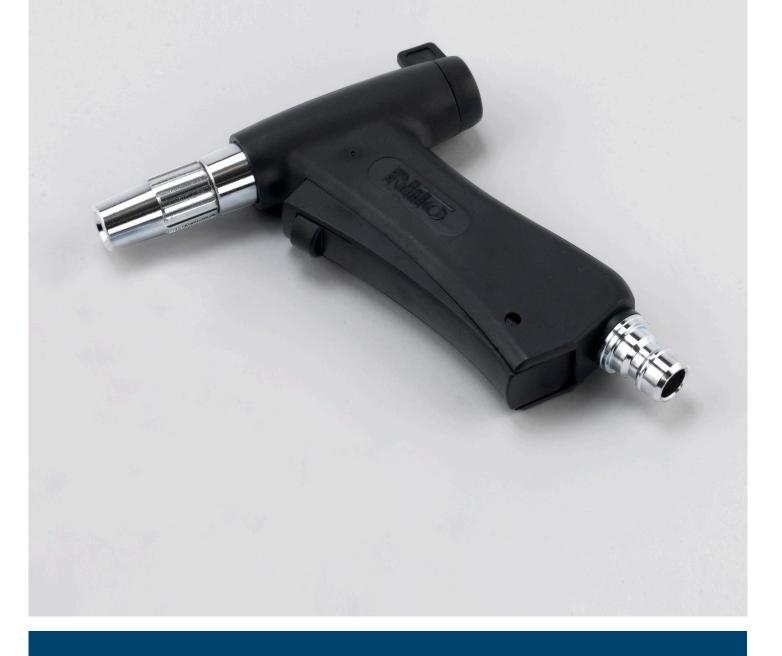

#### **Application**

This trigger-operated water gun is of modern Scandinavian design. Robustly constructed from durable material, is built to last.

The gun is suitable for a wide variety of washing, cleaning and watering jobs in light industry and in the domestic sector.

- 1. Complete linear flow control from low to high
- 2. Adjustment from narrow jet to wide spray pattern
- 3. Trigger with on/off and lock function
- 4. Can be connected to 1/2" or 3/4" hoses

Produced at our own factory in Denmark.

#### **Technical specifications:**

**Working pressure:** Max. 6 bar at max. 40° C **Working pressure:** Max. 4 bar at max. 60° C

**Temperature**: 0 – 60° C

Weight: 295 g

Materials: Chromium-plated brass CW614N