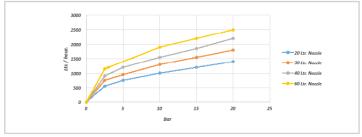

# Volume flow (at 5 bar):

Nozzle 2: 20 l/min. Nozzle 3: 30 l/min. Nozzle 4: 40 l/min. Nozzle 6: 60 l/min.