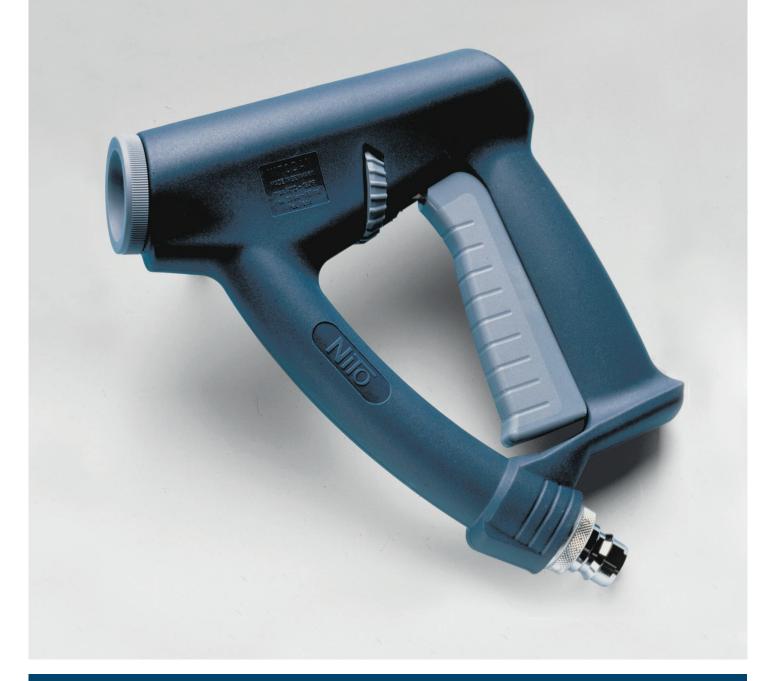

# NITO II Industry gun

Sturdy gun for spray and cleaning tasks in industry and trade – up to  $90^{\circ}$ 

# For spray and cleaning tasks in industry and trade

NITO II industry gun equipped with a stepless flow and easy adjustment for spray pattern. The gun is made with chemical resistant material and with protection against knocks and bumps.

## **Application**

- For Flushing and cleaning jobs in industry and tasks requiring a sturdy gun and that saves water
- ☐ For water with or without soap solution, e.g. for rinsing, washing and flushing detergents
- $\mbox{\sc Infinitely variable spray, from a concentrated spray to a spray with a dispersion angle of <math display="inline">60^\circ$  degrees
- Spray can be adjusted without using tools
- □ For safety reasons the gun can be locked, this preventing the trigger from being released when the lock is engaged
- Thermic protection for hand
- Ergonomically correct design
- The front end of the gun is made of chemical-resistant rubber that protects the gun by absorbing external impacts and shocks
- Not to be used with steam
- Avoid scalding: Use Safety Couplings