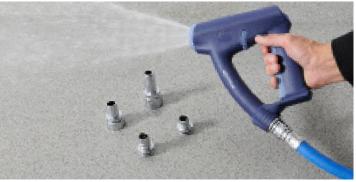

# Safety Couplings and Nipples give the customer unique safety by the use of hot water

Now it is possible to connect 2 hoses in a very simple way, and to achieve the unique safety of this product. It is impossible to release the quick couplings under pressure, and in this way you avoid burns and water damages due to temperature and water pressure.

### **Application:**

NITO Heavy Duty Industry Spray Gun with 1/2" female BSP

- NITO II Industry Spray Gun with 3/4" female BSP
- Coupling between 2 hoses dimension 1/2"and 3/4"
- All situations where safety is important