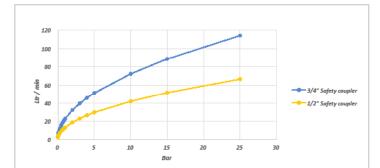

# NITO Safety Couplings

NITO safety couplings are unique quality products specially designed and tested for professional use in connection with hot water and high water pressure.

MAX 100 °C

MAX 25 BAR

5 vear

# Safety Couplings and Nipples give the customer unique safety by the use of hot water

Now it is possible to connect 2 hoses in a very simple way, and to achieve the unique safety of this product. It is impossible to release the quick couplings under pressure, and in this way you avoid burns and water damages due to temperature and water pressure.