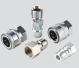

Note: NITO Safety Couplings and nipple are not compatible with NITO Original Couplings.

Produced at our own factory in Denmark.

6150SA8 NITO 3/4" Safety Coupling with 3/4" hose tail

### NITO Safety Couplings

 61514G3
 NITO Safety Coupli

 61515G3
 NITO Safety Coupli

 61554G3
 NITO Safety Coupli

 61515A8
 NITO 3/4" Safety Coupli

**Item Number** 

|                                           | Look at the whole program on our home page or contact NITO. |  |
|-------------------------------------------|-------------------------------------------------------------|--|
|                                           | Item Number                                                 |  |
| ing set 1/2" male BSP with 1/2 hose tail  | 61640A8 NITO 3/4" Safety Nipple with 1/2" male BSP          |  |
| ing set 3/4" male BSP with 3/4" hose tail | <b>61650A3</b> NITO 3/4" Safety nipple with 3/4" male BSP   |  |
| ing set 1/2" male BSP with 3/4" hose tail | <b>61660A3</b> NITO 3/4" Safety Nipple with 1/2" hose tail  |  |
| Coupling with 1/2" hose tail              | 61670A3 NITO 3/4" Safety Nipple with 3/4" hose tail         |  |