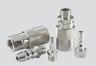

## Technical specifications:

- 1. Nipple: Chromium-plated brass CW614N
- 2. Seal: Viton
- 3. O-ring: Viton
- 4. Ring: Stainless steel
- 5. Spring: Stainless steel
- 6. Locking ring: Chromiumplated brass
- 7. Balls: Stainless steel

Items shown represents only a small sample of our product assortment.

8. Coupling body: Chromiumplated brass