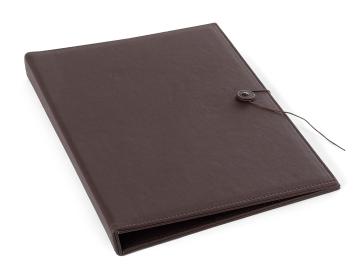

# guest directory 'New Classic'

#### **Features**

- luxurious classic brown colour fabric and stitching
- suitable for A4 size paper
- including PU leather strap and 2 messing screws to fix the paper
- special designed 'corded-closing' mechanism
- · water repellant and easy to clean