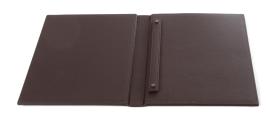

#### **Features**

- luxurious classic brown colour fabric and stitching
- suitable for A4 size paper
- including PU leather strap and 2 messing screws to fix the paper
- special designed 'corded-closing' mechanism
- · water repellant and easy to clean