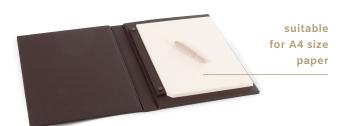

#### **Features**

- luxurious classic brown colour fabric and stitching
- suitable for A4 size paper
- including PU leather strap and 2 messing screws to fix the paper
- special designed 'corded-closing' mechanism
- · water repellant and easy to clean