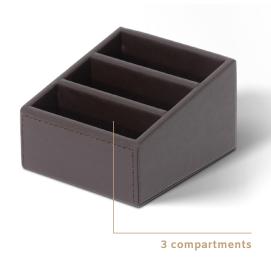

#### **Features**

- luxurious classic brown colour fabric and stitching
- · elegant design
- 3 compartments and suitable for every teabag
- · water repellant and easy to clean
- perfect in combination with one of our leatherette welcome trays