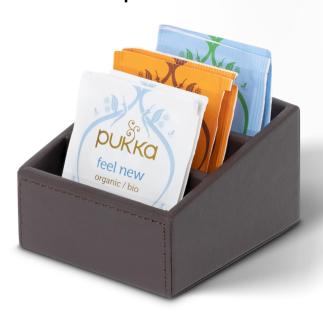

# Tea bag holder 'New Classic'

#### **Features**

- luxurious classic brown colour fabric and stitching
- · elegant design
- 3 compartments and suitable for every teabag
- · water repellant and easy to clean
- perfect in combination with one of our leatherette welcome trays