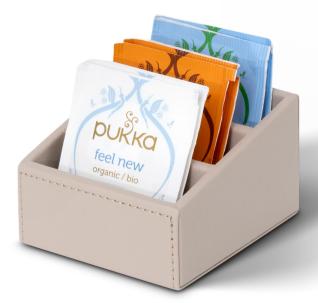

#### Tea bag holder 'Natural'

#### Features

- luxurious natural sand colour fabric and stitching
- elegant design
- 3 compartments and suitable for every teabag
- water repellant and easy to clean
- perfect in combination with one of our leatherette welcome trays