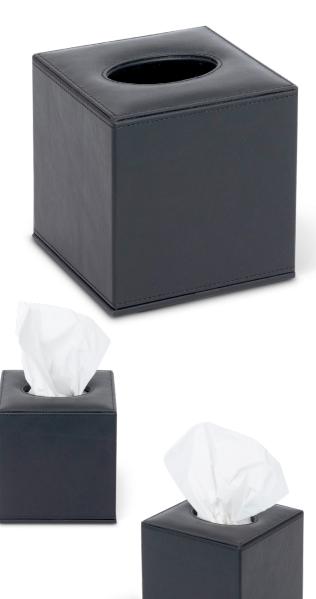

#### tissue box square 'Nouveau Black'

#### Features

- Iuxurious black colour fabric and stitching
- suitable for most square tissueboxes
- magnetic closing lid on the bottom
- ellipse opening
- water repellant and easy to clean

#### Specifications

SIZES & WEIGHT w x d x h weight

13,5 x 13,5 x 14 cm 0,45 kg

### Extra information

colour / material black / wood and leatherette