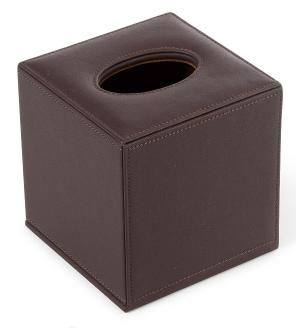

# tissue box square 'New Classic'

### Features

- luxurious classic brown colour fabric and stitching
- suitable for most square tissueboxes
- magnetic closing lid on the bottom
- ellipse opening
- water repellant and easy to clean

#### SIZES & WEIGHT

w x d x h weight 13,5 x 13,5 x 14 cm 0,45 kg

# Extra information

colour / material classic brown / wood and PU leather