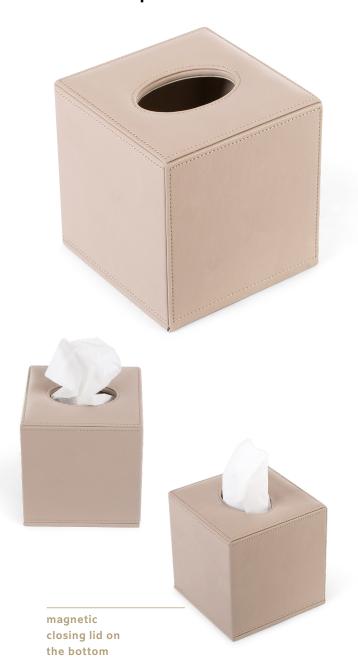

# technical product sheet

tissue box square 'Natural'

#### Features

- luxurious natural sand colour fabric and stitching
- suitable for most square tissueboxes
- · magnetic closing lid on the bottom
- · ellipse opening
- · water repellant and easy to clean

#### Extra information

colour / material natural sand / wood and

PU leather