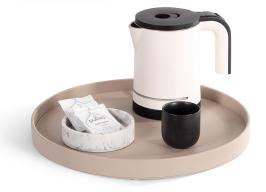

#### **Features**

- luxurious natural sand colour fabric and stitching
- unique round design
- ideal for presenting kettle and coffee and tea mugs and utensils
- including cable cut-out for kettle or coffee machine
- water repellant and easy to clean