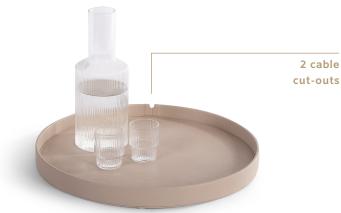

#### **Features**

- luxurious natural sand colour fabric and stitching
- unique round design
- ideal for presenting kettle and coffee and tea mugs and utensils
- including cable cut-out for kettle or coffee machine
- water repellant and easy to clean