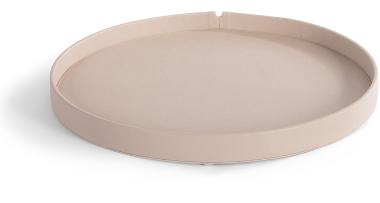

### welcome tray round 'Natural'

#### **Features**

- luxurious natural sand colour fabric and stitching
- unique round design
- ideal for presenting kettle and coffee and tea mugs and utensils
- including cable cut-out for kettle or coffee machine
- water repellant and easy to clean

#### Extra information

colour / material natural sand / wood and

PU leather