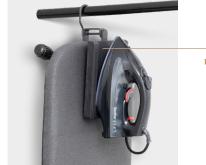

#### Features

- space-saving integrated iron organiser and hanger
- maintains the ironing surface due to the swivel mechanism
- easy to use and fits all bentley irons and ironing boards
- rubber inserts to prevent sliding
- bracket made of strong metal and organiser of heat resistant plastic
- positioned at the top of the ironing board
- easy to mount, screws included

#### Product Numbers

3601P

Organizer Premium at top (for all boards)

rubber inserts to prevent sliding