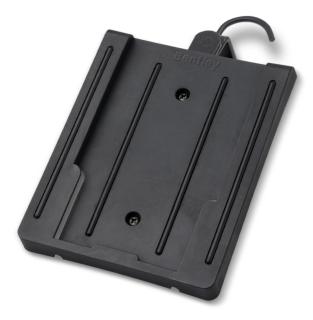

#### Features

- space-saving integrated iron organiser and hanger
- maintains the ironing surface due to the swivel mechanism
- easy to use and fits all bentley irons and ironing boards
- rubber inserts to prevent sliding
- bracket made of strong metal and organiser of heat resistant plastic
- positioned at the top of the ironing board
- easy to mount, screws included

#### Specifications

**SIZES & WEIGHT** w x d x h weight

14 x 9,5 x 29 cm 650 gr

### Extra information

colour / material black / heat resistant plastic and metal