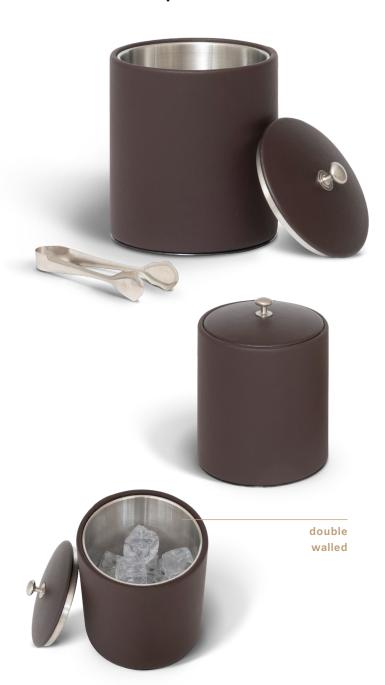

# technical product sheet

classic ice bucket 'New Classic'

#### **Features**

- luxurious classic brown colour fabric and stitching
- perfect combination of stainless steel and high quality leatherette
- double walled bucket; keeps your ice cubes frozen
- · including ice cube tong
- water repellant and easy to clean

#### Extra information

colour / material classic brown /

stainless steel and leatherette