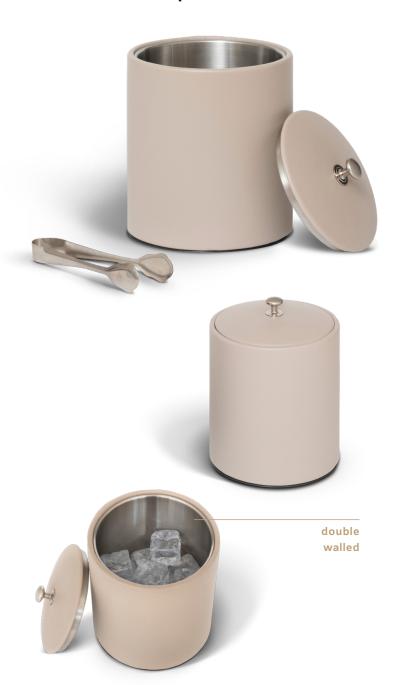

### classic ice bucket 'Natural'

#### **Features**

- luxurious natural sand colour fabric and stitching
- perfect combination of stainless steel and high quality leatherette
- double walled bucket; keeps your ice cubes frozen
- · including ice cube tong
- water repellant and easy to clean

#### Extra information

colour / material natural sand /

stainless steel and leatherette