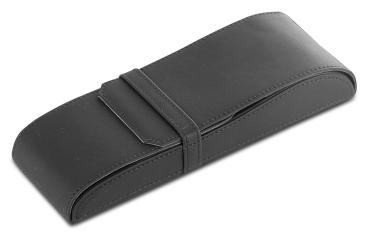

## technical product sheet

remote control holder 'Nouveau Black'

#### **Features**

- luxurious black colour fabric and stitching
- · unique and stylish design to present remote
- inner size (w x h x d) 203 x 15 x 65 mm
- 2-flap construction with leatherette belt
- water repellant and easy to clean