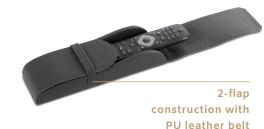

#### **Features**

- luxurious black colour fabric and stitching
- · unique and stylish design to present remote
- inner size (w x h x d) 203 x 15 x 65 mm
- 2-flap construction with leatherette belt
- water repellant and easy to clean