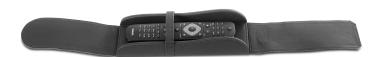

#### **Features**

- luxurious black colour fabric and stitching
- · unique and stylish design to present remote
- inner size (w x h x d) 203 x 15 x 65 mm
- 2-flap construction with leatherette belt
- water repellant and easy to clean