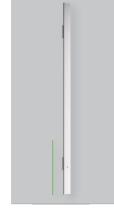

Hardware:

To the handrail configuration online tool >

Aluminium handrail with LED strip, adapted to the door length, always until the top edge of the door Schäfer ALGSV LED