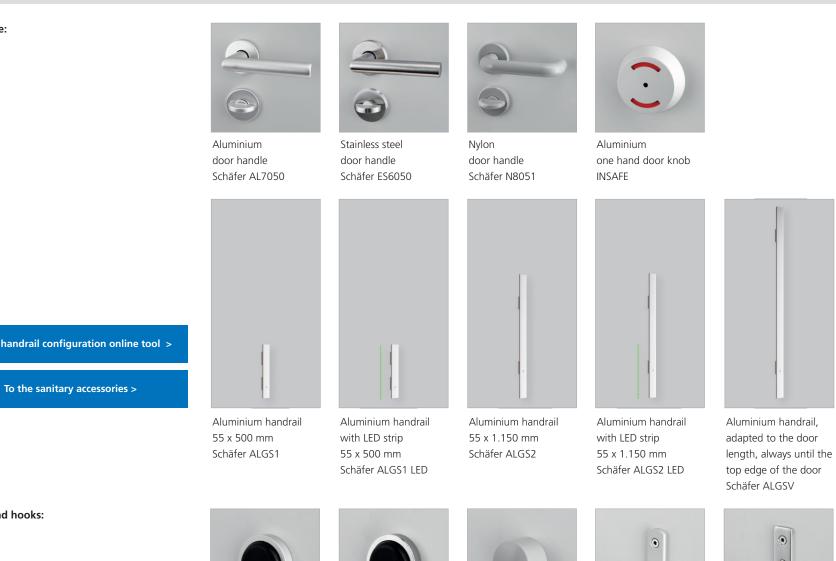

Hardware:

To the handrail configuration online tool >

Aluminium handrail with LED strip, adapted to the door length, always until the top edge of the door Schäfer ALGSV LED