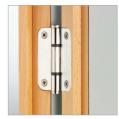

- Rebated real wood edge with a high-quality DD-vanish
- Real wood edge made of beech as standard
- Other types of real wood edges, coloured or stained edges available on request

- Optional hinges located in the rebate to ensure that the front has as completely flush surface
- Optional with completely internal door closer for a self-closing function of the door