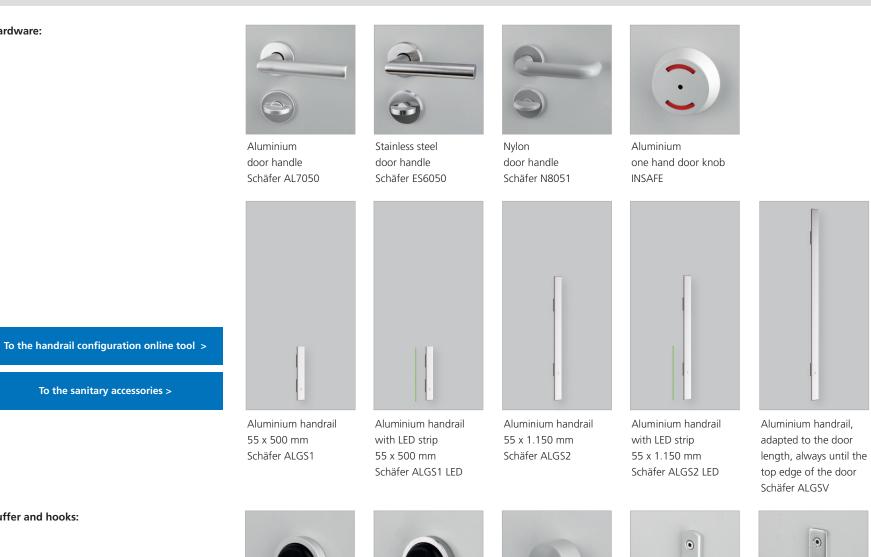

Hardware:

Aluminium handrail with LED strip, adapted to the door length, always until the top edge of the door Schäfer ALGSV LED

## Buffer and hooks:

Aluminium buffer Schäfer AL7015

Stainless steel buffer Schäfer ES6015

Nylon buffer Schäfer N8015

Aluminium hook Schäfer AL7011

Stainless steel hook Schäfer ES6011

Nylon hook Schäfer N8010