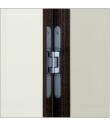

- Rebated real wood edge with a high-quality DD-vanish
- Real wood edge made of beech as standard
- Other types of real wood edges, coloured or stained edges available on request

- Optional hinges located in the rebate to ensure that the front has as completely flush surface
- Optional with completely internal door closer for a self-closing function of the door