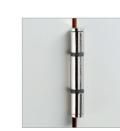

## Features type SVFG40 ALTUS

Hinges:

- Stainless steel hinges with special running surfaces made of high-performance polymer
- Long service life and maintenance-free operation guaranteed for years
- Stainless steel rising hinge
- Doors with self-closing hinges are optional available